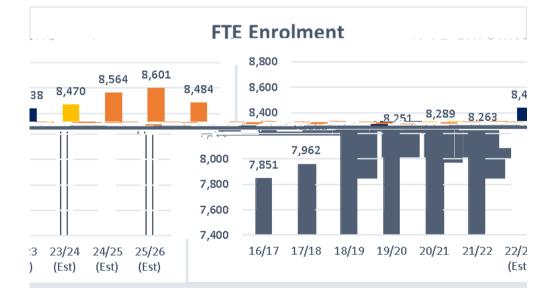

## **MULTI-YEAR PLANNING**

Enrolment is counted three times during the school year. The Operating Grant is adjusted accordingly to reflect actual enrolment figures as they are known. The chart below includes all three counts (September, February, May).

Enrolment is expected to increase modestly year over year for 2023/2024 and 2024/2025 and then decrease slightly.

The International Education program enrolment (primarily in secondary schools) utilizes space in classrooms that would otherwise go unused by students that reside within the boundaries of the Cowichan Valley.

Given local enrolment growth within the District and the resulting space demand, it is likely that International Education enrolment levels will have reached their peak prior to COVID-19. The pandemic has had a negative impact on revenues beginning in 2019/2020.

The pandemic has also reduced the number of homestay families willing to host students.

The ideal number of Full-Time Equivalent (FTE) students is likely around 150.

Global inflation presents as a risk factor ents as a r